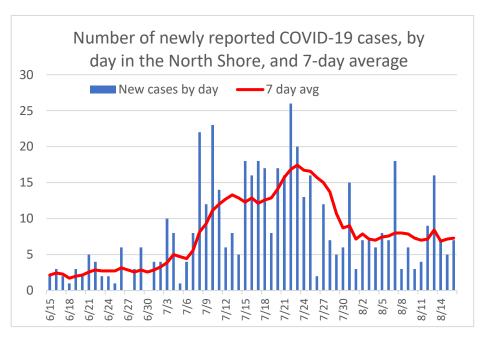

e Confirmed Cases of COVID-19** by community in the North Shore

| Community            | Cumulative<br>Confirmed COVID-19<br>Cases |
|----------------------|-------------------------------------------|
| Bayside              | 41                                        |
| Brown Deer           | 206                                       |
| Fox Point            | 65                                        |
| Glendale             | 183                                       |
| River Hills          | 11                                        |
| Shorewood            | 139                                       |
| Whitefish Bay        | 116                                       |
| TOTAL North<br>Shore | 761                                       |

## **New Cases by Day in the North Shore**