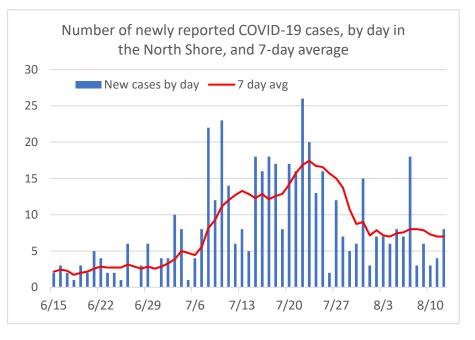

ulative Confirmed Cases of COVID-19 by community in the North Shore

| Community            | Cumulative<br>Confirmed COVID-19<br>Cases |
|----------------------|-------------------------------------------|
| Bayside              | 39                                        |
| Brown Deer           | 200                                       |
| Fox Point            | 61                                        |
| Glendale             | 176                                       |
| River Hills          | 11                                        |
| Shorewood            | 131                                       |
| Whitefish Bay        | 107                                       |
| TOTAL North<br>Shore | 725                                       |

## New COVID-19 Cases by Date Received